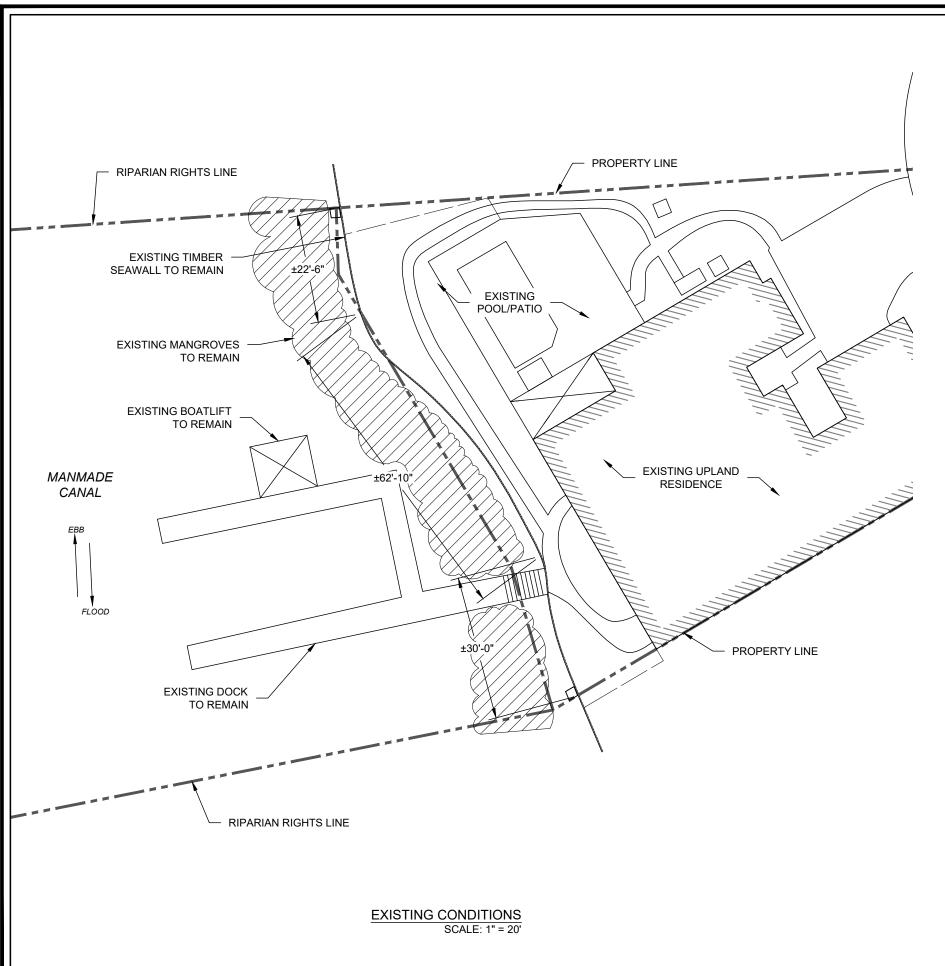

1. PROPERTY LINES AND LAYOUT FEATURES SHOWN IN THESE PLANS ARE BASED ON INFORMATION TAKEN FROM SURVEY PERFORMED BY NEXGEN SURVEYING,

2. ELEVATIONS SHOWN ON UPLAND ARE REFERENCED TO NAVD88. 3. SCOPE OF WORK INCLUDES INSTALLATION OF NEW VINYL SEAWALL WITH CONCRETE CAP WATERWARD OF EXISTING WALL.

DEBRIS FALLING INTO THE WATER SHALL BE RETRIEVED AND DISPOSED OF

BETTER-THAN-ORIGINAL CONDITION. CONTRACTOR SHALL THOROUGHLY FAMILIARIZE HIMSELF WITH EXISTING AND PROPOSED CONDITIONS PRIOR TO

6. SEE SHEET 1 FOR EXISTING CONDITIONS AND NOTES; SHEET 2 FOR PROPOSED SEAWALL LAYOUT PLAN; SHEET 3 FOR CROSS SECTION AND DETAILS. 7. ALL INFORMATION CONTAINED IN THESE PLANS SHALL BE FIELD CONFIRMED AS NECESSARY BY CONTRACTOR PRIOR TO AND DURING ALL CONSTRUCTION ACTIVITIES. ANY DISCREPANCIES WHICH MAY MATERIALLY ALTER THE DESIGN AND/OR CONSTRUCTION SCOPE SHALL BE BROUGHT TO THE IMMEDIATE