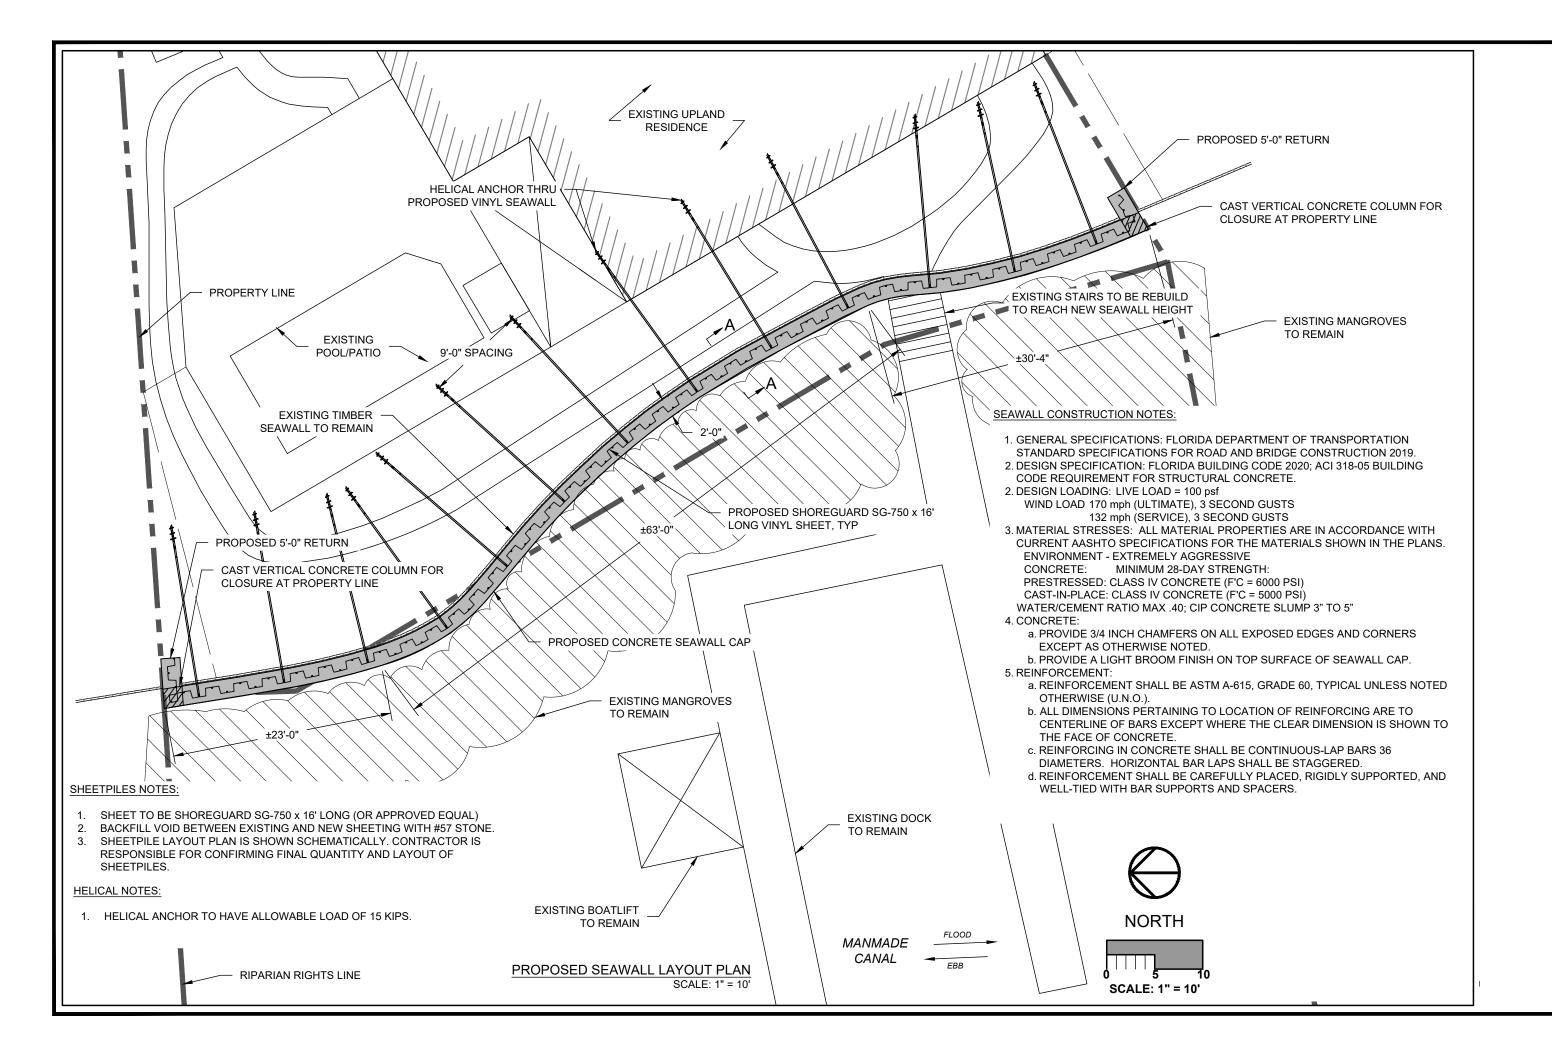

1. PROPERTY LINES AND LAYOUT FEATURES SHOWN IN THESE PLANS ARE BASED ON INFORMATION TAKEN FROM SURVEY PERFORMED BY NEXGEN SURVEYING,

2. ELEVATIONS SHOWN ON UPLAND ARE REFERENCED TO NAVD88. 3. SCOPE OF WORK INCLUDES INSTALLATION OF NEW VINYL SEAWALL WITH CONCRETE CAP WATERWARD OF EXISTING WALL.

DEBRIS FALLING INTO THE WATER SHALL BE RETRIEVED AND DISPOSED OF

BETTER-THAN-ORIGINAL CONDITION. CONTRACTOR SHALL THOROUGHLY FAMILIARIZE HIMSELF WITH EXISTING AND PROPOSED CONDITIONS PRIOR TO

6. SEE SHEET 1 FOR EXISTING CONDITIONS AND NOTES; SHEET 2 FOR PROPOSED SEAWALL LAYOUT PLAN; SHEET 3 FOR CROSS SECTION AND DETAILS. 7. ALL INFORMATION CONTAINED IN THESE PLANS SHALL BE FIELD CONFIRMED AS NECESSARY BY CONTRACTOR PRIOR TO AND DURING ALL CONSTRUCTION ACTIVITIES. ANY DISCREPANCIES WHICH MAY MATERIALLY ALTER THE DESIGN AND/OR CONSTRUCTION SCOPE SHALL BE BROUGHT TO THE IMMEDIATE

8. ANY MODIFICATIONS TO THESE PLANS SHALL BE REVIEWED AND APPROVED BY

9. THIS PROJECT HAS BEEN APPROVED THROUGH A PERMIT EXEMPTION FROM THE FLORIDA DEPARTMENT OF ENVIRONMENTAL PROTECTION AND A STATE PROGRAMMATIC GENERAL PERMIT FROM THE US ARMY CORPS OF ENGINEERS, FILE NO. 50-0170488-002,003-EE. CONTRACTOR SHALL ADHERE TO ALL