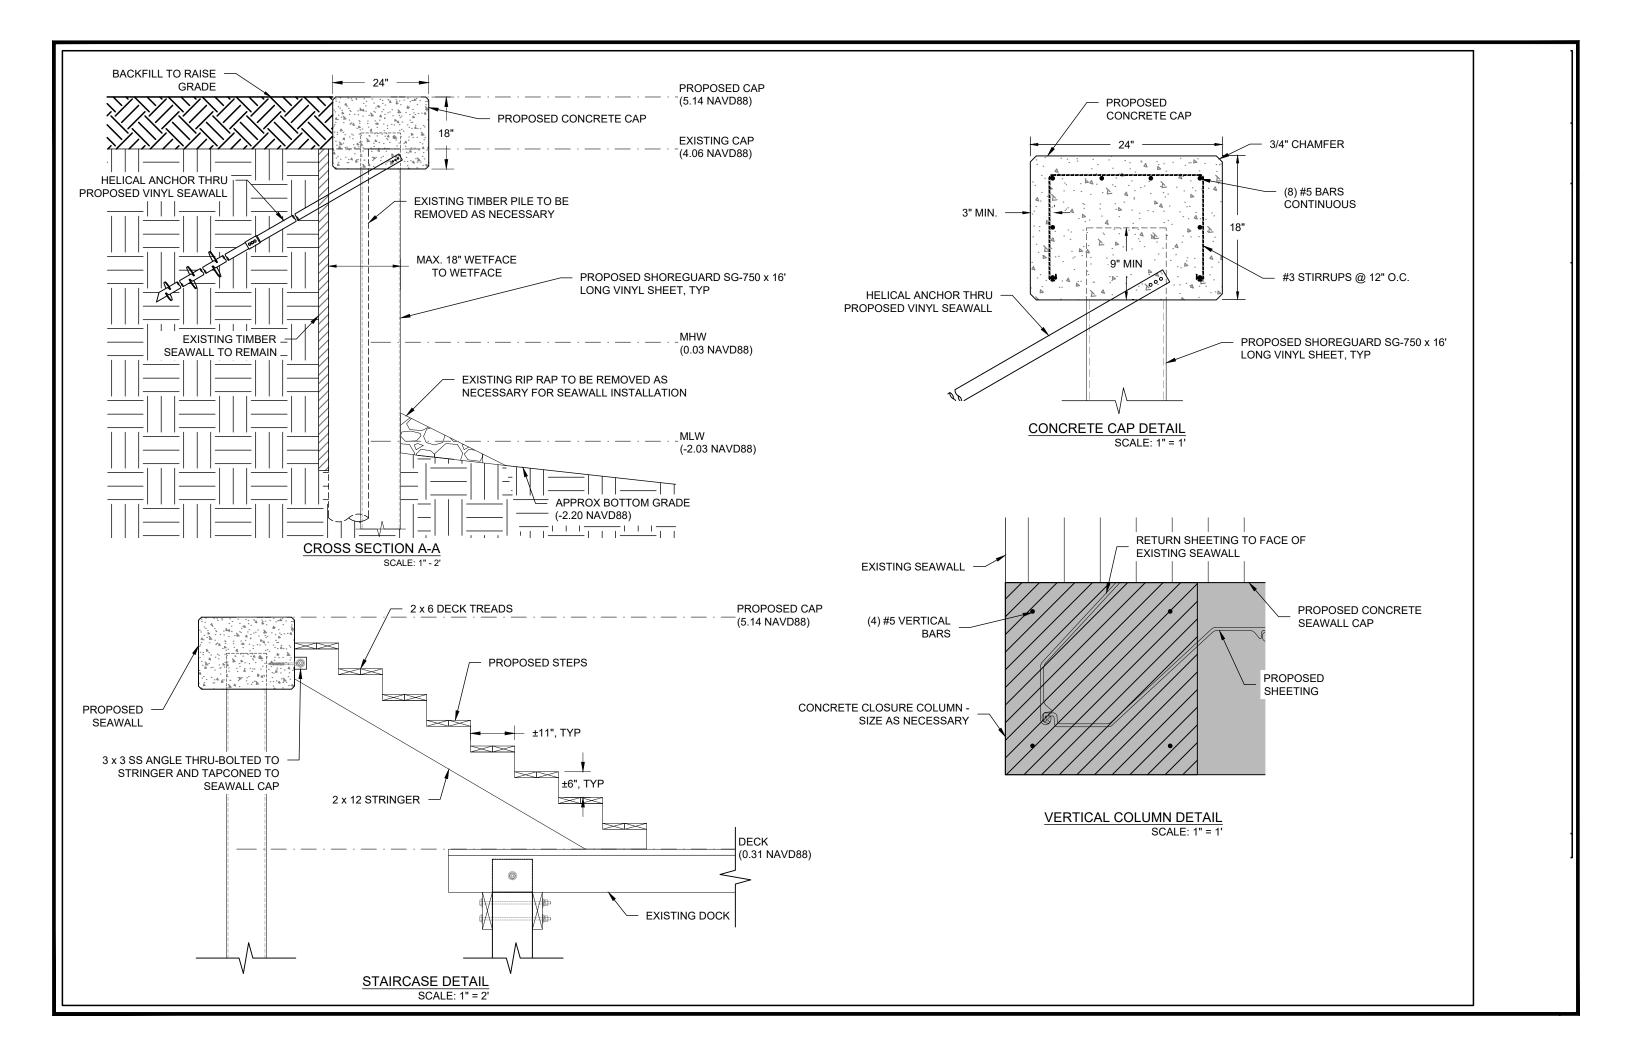

1. PROPERTY LINES AND LAYOUT FEATURES SHOWN IN THESE PLANS ARE BASED ON INFORMATION TAKEN FROM SURVEY PERFORMED BY NEXGEN SURVEYING,

2. ELEVATIONS SHOWN ON UPLAND ARE REFERENCED TO NAVD88. 3. SCOPE OF WORK INCLUDES INSTALLATION OF NEW VINYL SEAWALL WITH CONCRETE CAP WATERWARD OF EXISTING WALL.

DEBRIS FALLING INTO THE WATER SHALL BE RETRIEVED AND DISPOSED OF

BETTER-THAN-ORIGINAL CONDITION. CONTRACTOR SHALL THOROUGHLY FAMILIARIZE HIMSELF WITH EXISTING AND PROPOSED CONDITIONS PRIOR TO

6. SEE SHEET 1 FOR EXISTING CONDITIONS AND NOTES; SHEET 2 FOR PROPOSED SEAWALL LAYOUT PLAN; SHEET 3 FOR CROSS SECTION AND DETAILS. 7. ALL INFORMATION CONTAINED IN THESE PLANS SHALL BE FIELD CONFIRMED AS NECESSARY BY CONTRACTOR PRIOR TO AND DURING ALL CONSTRUCTION ACTIVITIES. ANY DISCREPANCIES WHICH MAY MATERIALLY ALTER THE DESIGN AND/OR CONSTRUCTION SCOPE SHALL BE BROUGHT TO THE IMMEDIATE

8. ANY MODIFICATIONS TO THESE PLANS SHALL BE REVIEWED AND APPROVED BY

9. THIS PROJECT HAS BEEN APPROVED THROUGH A PERMIT EXEMPTION FROM THE FLORIDA DEPARTMENT OF ENVIRONMENTAL PROTECTION AND A STATE PROGRAMMATIC GENERAL PERMIT FROM THE US ARMY CORPS OF ENGINEERS, FILE NO. 50-0170488-002,003-EE. CONTRACTOR SHALL ADHERE TO ALL